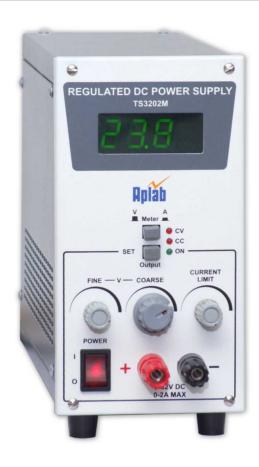

## **Features**

- Compact & Rugged Design
- DC Output ON/OFF
- Voltage & Current Output Preset Facility for Safety
- Constant Voltage / Constant Current Mode
- 3 Digit DPM V and A
- High Stability & Close Regulation ±0.01% ±3mV
- Low Ripple <1mV rms
- Overload Protection

## **Technical Specifications**

| Teelinear opecinications |                                                  |                                                                                                                               |
|--------------------------|--------------------------------------------------|-------------------------------------------------------------------------------------------------------------------------------|
| Constant Voltage Mode    | Output Range                                     | 0 - 32V.                                                                                                                      |
|                          | Regulation                                       | Line ≤0.01% ±3mV for 10% change in line.  Load ≤0.01% ±3mV for load change from zero to full load.                            |
|                          | Ripple & Noise                                   | <1mV rms max.                                                                                                                 |
|                          | Indication                                       | CV mode LED Green.                                                                                                            |
| Constant Current Mode    | Output Range                                     | 0 - 2A.                                                                                                                       |
|                          | Regulation                                       | Line ≤0.01% ±2mA for 10% change in line.  Load ≤0.1% ±4mA for load change in output voltage from zero to max. output voltage. |
|                          | Ripple & Noise                                   | ≤2mA rms max.                                                                                                                 |
|                          | Indication                                       | CC mode LED Red.                                                                                                              |
| Protections              | Automatic overload and short circuit protection. |                                                                                                                               |
| Metering                 | Digital Standard                                 | Single meter to read V/A of output with a selector switch.                                                                    |
| Input Line Voltage       | 230V AC ±10%, 50Hz.                              |                                                                                                                               |
| Dimensions               | 95 (W) x 285 (D) x 177 (H) mm.                   |                                                                                                                               |
| Weight                   | 4.14 Kgs.                                        |                                                                                                                               |